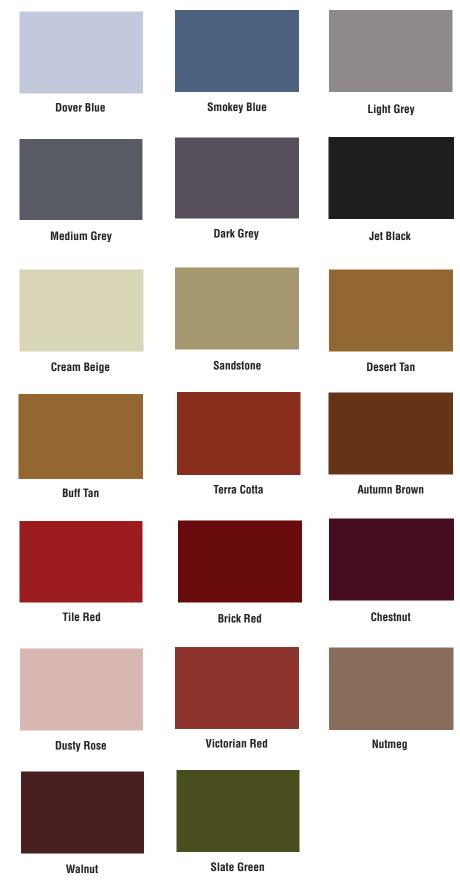

Coverage rates vary by color and use. Generally 60 lbs. per 100 sq. ft. is used. Lighter colors may require as much as 100 lbs. per 100 sq. ft.

Color chips represented here show approximate results.

Variations should be expected due to jobsite conditions and finishing techniques. A test pour should always be performed.